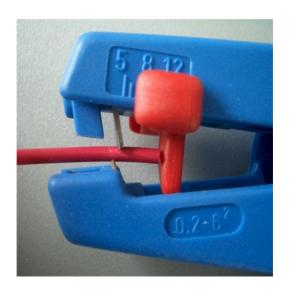

## Note:

Larger Posi-Locks require 12mm of stripped wire, and smaller ones require 7mm of wire to be stripped. These photos show a Posi-Tap 1824, which requires 7mm stripped on the tapping wire only. The tapped wire is not stripped.

Here is a side view showing the point that pierces the wire for the tap. Remove this large cap and the smaller cap. Start by inserting fully the wire to be tapped as shown in the next photo below.

Slide the large cap over the wire as far as it will go. Here, the wire to be tapped is inserted and ready to tap.