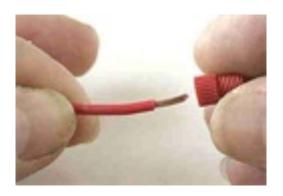

## **Regular Posi-Lock Install - Posi-Tap Continued**

First, carefully strip the wire the proper amount depending on the Posi-Product. Be careful not to nick or cut any strands!

Unscrew the cap and insert the wire end. Be careful to get all the strands through the cap.

Tweak the strands to one side with your thumbnail.

Insert the wire strands into one side of the metal core.

Push and turn until the threads catch, then screw in tightly by hand - make sure the wire does not slip back in the cap