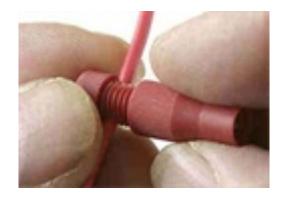

Here the tap is started carefully onto the threads of the large cap. Make sure the pin is centred on the wire when the pin contacts the wire. Keep the Posi-Tap straight to do this.

Continue to thread by hand until the wire is tightly tapped.