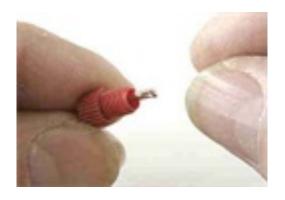

Tweak the strands to one side with your thumbnail.

Insert the wire strands into one side of the metal core.

Push and turn until the threads catch, then screw in tightly by hand - make sure the wire does not slip back in the cap