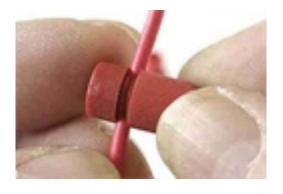

## **Regular Posi-Lock Install - Posi-Tap Continued**

First, carefully strip the wire the proper amount depending on the Posi-Product. Be careful not to nick or cut any strands!

Unscrew the cap and insert the wire end. Be careful to get all the strands through the cap.

Tweak the strands to one side with your thumbnail.

Insert the wire strands into one side of the metal core.

Push and turn until the threads catch, then screw in tightly by hand - make sure the wire does not slip back in the cap