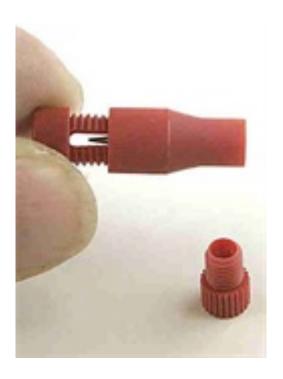

## **Posi-Tap Installation Instructions**

## Note:

Larger Posi-Locks require 12mm of stripped wire, and smaller ones require 7mm of wire to be stripped. These photos show a Posi-Tap 1824, which requires 7mm stripped on the tapping wire only. The tapped wire is not stripped.