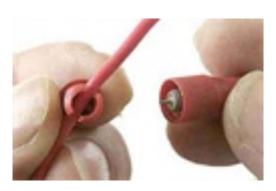

Here is a side view showing the point that pierces the wire for the tap. Remove this large cap and the smaller cap. Start by inserting fully the wire to be tapped as shown in the next photo below.

Slide the large cap over the wire as far as it will go. Here, the wire to be tapped is inserted and ready to tap.