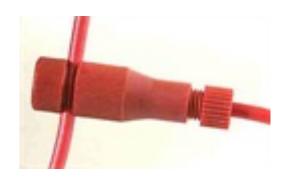

Note - on large Posi-Locks I finish tightening with a pair of pliers.

On the small Posi-locks tighten firmly by hand.

Completed Posi-Tap Install

Tapped wire after removal.

Backside of tapped wire.

Other Posi-Lock Products install the same way as the small cap of the Posi-Tap.