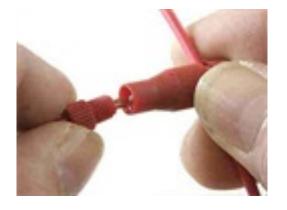

Note - on large Posi-Locks I finish tightening with a pair of pliers.

On the small Posi-locks tighten firmly by hand.

Completed Posi-Tap Install

Tapped wire after removal.

Backside of tapped wire.

Other Posi-Lock Products install the same way as the small cap of the Posi-Tap.