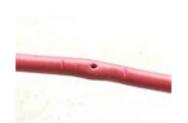

Note - on large Posi-Locks I finish tightening with a pair of pliers.

On the small Posi-locks tighten firmly by hand.

Completed Posi-Tap Install

Tapped wire after removal.

Backside of tapped wire.

Other Posi-Lock Products install the same way as the small cap of the Posi-Tap.