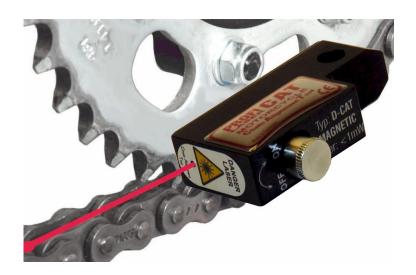

## INNOVATIONS CREATE ORIGINALS

NEW: In the latest, narrower (12mm) version of the patented chain alignment tester Profi D-CAT is now also available with magnet.

With steel sprockets you have both hands free for the adjustment work, while the light spot shines permanently in the direction of the sprocket.

## Description: CAT-Dot-Magnet - Dot Laser Chain Alignment Tool with magnet-